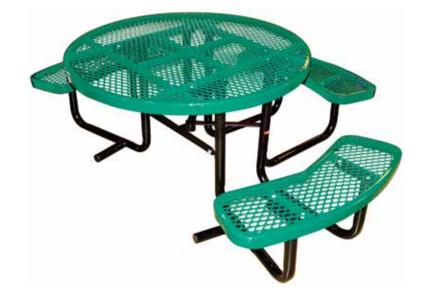

# palmer<sub>HAMILTON</sub>

## OF-T46ROP-ADA SPEC SHEET 46" EXPANDED ROUND ADA TABLE

top view