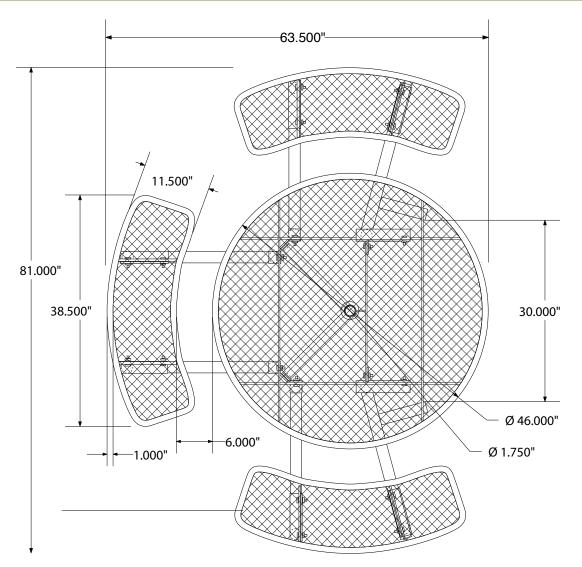

# palmer<sub>HAMILTON</sub>

## OF-T46ROP-ADA SPEC SHEET 46" EXPANDED ROUND ADA TABLE



top view





### product finish



## Coated Surfaces

- Thermoplastic coated Copolymer-based,
- environmentally safe
- Does not fade, crack, peel, or warp
- Applied at a thickness 25-30 mils
  - 5 year warranty on coating



#### Construction

- Seats and tops 9 gauge steel
- 2" galvanized tubular steel understructure
- Black polyester powder coat
  on understructure
- Galvanized hardware

#### Weight

240 lbs.

## mounting styles

P = Portable: no mount

SM = Surface Mount: concrete anchors through tabs welded to legs

IG = In-Ground: J-rods set in concrete through tabs welded to legs.



All design specifics subject to change. For all products Palmer Hamilton reserves the right to make adjustments due to changing market conditions, product discontinuation, legislative requirements or other circu