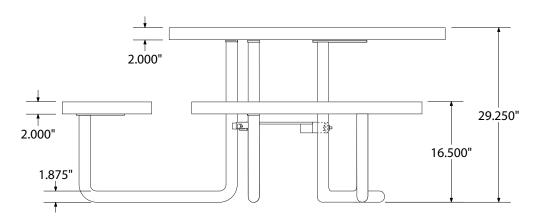

# palmer<sub>HAMILTON</sub>

## OF-T46ROP-ADA SPEC SHEET 46" EXPANDED ROUND ADA TABLE



top view





### product finish



## Coated Surfaces

- Thermoplastic coated Copolymer-based,
- environmentally safe
- Does not fade, crack, peel, or warp
- Applied at a thickness 25-30 mils
  - 5 year warranty on coating



#### Construction

- Seats and tops 9 gauge steel
- 2" galvanized tubular steel understructure
- Black polyester powder coat
  on understructure
- Galvanized hardware

#### Weight

240 lbs.

## mounting styles

P = Portable: no mount

SM = Surface Mount: concrete anchors through tabs welded to legs

IG = In-Ground: J-rods set in concrete through tabs welded to legs.



All design specifics subject to change. For all products Palmer Hamilton reserves the right to make adjustments due to changing market conditions, product discontinuation, legislative requirements or other circums