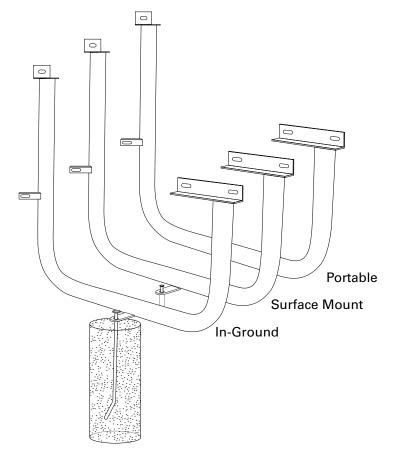

## mounting styles

P = Portable: no mount

SM = Surface Mount: concrete anchors through tabs welded to legs

IG = In-Ground: J-rods set in concrete through tabs welded to legs.

All design specifics subject to change. For all products Palmer Hamilton reserves the right to make adjustments due to changing market conditions, product discontinuation, legislative requirements or other circumstances.