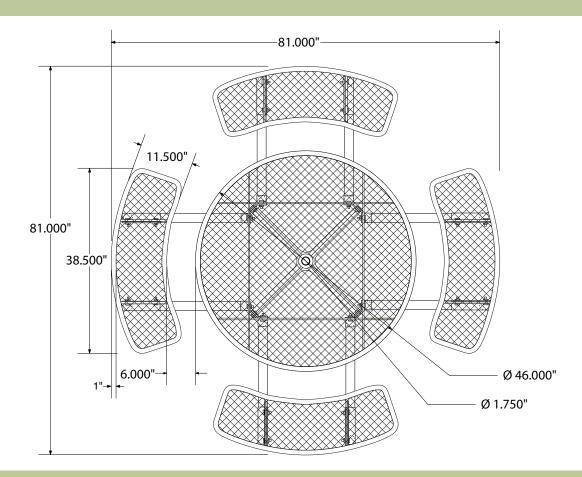

# **SPEC SHEET OF-T46ROP**

# 46" EXPANDED ROUND TABLE - portable mount



## top view



## front view



## product finish



#### **Coated Surfaces**

- Thermoplastic coated
- Copolymer-based, environmentally safe
- Does not fade, crack, peel, or warp
- Applied at a thickness 25-30 mils
- 5 year warranty on coating



#### Construction

- Seats and tops 9 gauge steel
- 2" galvanized tubular steel understructure
- Black polyester powder coat on understructure
- Galvanized hardware

### Weight

• 265 lbs.

## mounting styles

P = Portable: no mount

SM = Surface Mount: concrete anchors through tabs welded to legs

IG = In-Ground: J-rods set in concrete through tabs welded to legs.





70911