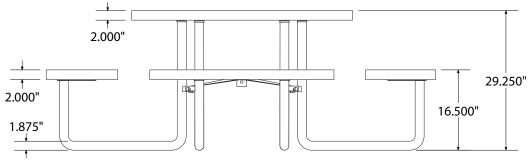

# **SPEC SHEET OF-T46ROP**

# 46" EXPANDED ROUND TABLE - portable mount



## top view



## front view



## product finish



#### **Coated Surfaces**

- Thermoplastic coated
- Copolymer-based, environmentally safe
- Does not fade, crack, peel, or warp
- Applied at a thickness 25-30 mils
- 5 year warranty on coating



#### Construction

- Seats and tops 9 gauge steel
- 2" galvanized tubular steel understructure
- Black polyester powder coat on understructure
- Galvanized hardware

### Weight

• 265 lbs.

## mounting styles

P = Portable: no mount

SM = Surface Mount: concrete anchors through tabs welded to legs

IG = In-Ground: J-rods set in concrete through tabs welded to legs.





70911