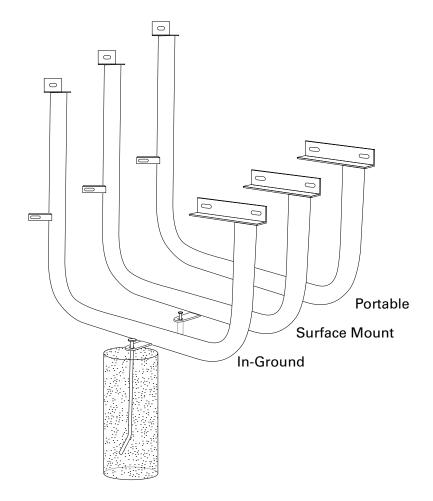

## mounting styles

P = Portable: no mount

SM = Surface Mount: concrete anchors through tabs welded to legs

IG = In-Ground: J-rods set in concrete through tabs welded to legs.

70911