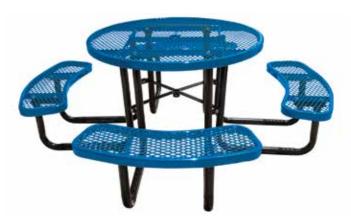

# **SPEC SHEET OF-T46ROP**

# 46" EXPANDED ROUND TABLE - portable mount



## top view



## front view



## product finish



#### **Coated Surfaces**

- Thermoplastic coated
- Copolymer-based, environmentally safe
- Does not fade, crack, peel, or warp
- Applied at a thickness 25-30 mils
- 5 year warranty on coating



#### Construction

- Seats and tops 9 gauge steel
- 2" galvanized tubular steel understructure
- Black polyester powder coat on understructure
- Galvanized hardware

### Weight

• 265 lbs.

## mounting styles

P = Portable: no mount

SM = Surface Mount: concrete anchors through tabs welded to legs

IG = In-Ground: J-rods set in concrete through tabs welded to legs.





70911