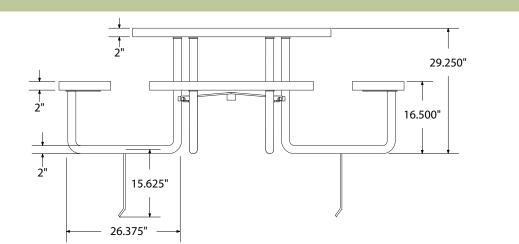

# palmer<sub>HAMILTON</sub>

### OF-T46SQ-PERF SPECIFICATIONS 46" SQUARE PERFORATED TABLE



## top view



#### front view



#### product finish



#### Coated Surfaces

- Thermoplastic coated
- Copolymer-based, environmentally safe
- Does not fade, crack, peel, or warp
- Applied at a thickness 25-30 mils
- 5 year warranty on coating



#### Construction

- Seats and tops 9 gauge steel
- 2" galvanized tubular steel understructure
- Black polyester powder coat on understructure
- Galvanized hardware

Weight

• 315 lbs.

#### mounting styles

P = Portable: no mount

SM = Surface Mount: concrete anchors through tabs welded to legs

IG = In-Ground: J-rods set in concrete through tabs welded to legs.



All design specifics subject to change. For all products Palmer Hamilton reserves the right to make adjustments due to changing market conditions, product discontinuation, legislative requirements or other circumsta