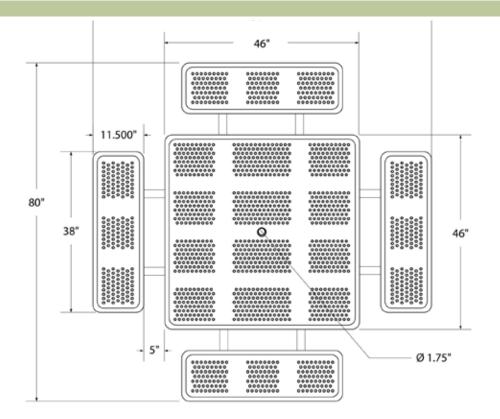

# palmer<sub>HAMILTON</sub>

### OF-T46SQ-PERF SPECIFICATIONS 46" SQUARE PERFORATED TABLE



## top view



#### front view



#### product finish



#### Coated Surfaces

- Thermoplastic coated
- Copolymer-based, environmentally safe
- Does not fade, crack, peel, or warp
- Applied at a thickness 25-30 mils
- 5 year warranty on coating



#### Construction

- Seats and tops 9 gauge steel
- 2" galvanized tubular steel understructure
- Black polyester powder coat on understructure
- Galvanized hardware

Weight

• 315 lbs.

#### mounting styles

P = Portable: no mount

SM = Surface Mount: concrete anchors through tabs welded to legs

IG = In-Ground: J-rods set in concrete through tabs welded to legs.



All design specifics subject to change. For all products Palmer Hamilton reserves the right to make adjustments due to changing market conditions, product discontinuation, legislative requirements