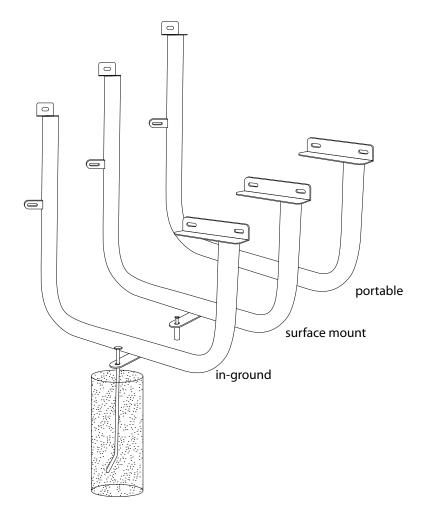

#### mounting styles

P = Portable: no mount

SM = Surface Mount: concrete anchors through tabs welded to legs

IG = In-Ground: J-rods set in concrete through tabs welded to legs.

All design specifics subject to change. For all products Palmer Hamilton reserves the right to make adjustments due to changing market conditions, product discontinuation, legislative requirements or other circumstances.