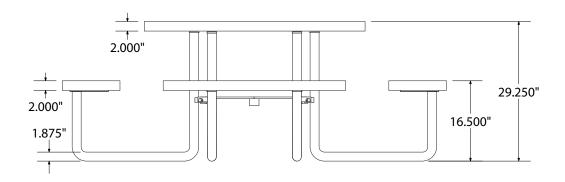

#### Construction

- Seats and tops 9 gauge steel
- 2" galvanized tubular steel understructure
- Black polyester powder coat on understructure
- Galvanized hardware

#### Weight

• 275 lbs.