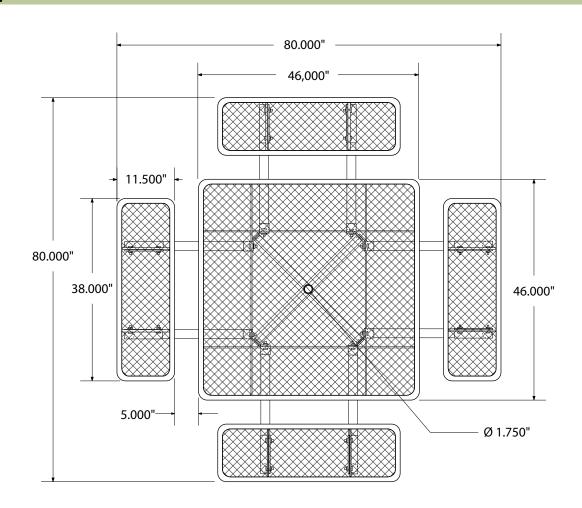

# **OF-T46SQ SPECIFICATIONS**

# **46" EXPANDED SQUARE TABLE**



### top view





### product finish



#### **Coated Surfaces**

- Thermoplastic coated
- Copolymer-based, environmentally safe
- Does not fade, crack, peel, or warp
- Applied at a thickness 25-30 mils
- 5 year warranty on coating



#### Construction

- Seats and tops 9 gauge steel
- 2" galvanized tubular steel understructure
- Black polyester powder coat on understructure
- Galvanized hardware

#### Weight

• 275 lbs.

## mounting styles

P = Portable: no mount

SM = Surface Mount: concrete anchors through tabs welded to legs

IG = In-Ground: J-rods set in concrete through tabs welded to legs.



All design specifics subject to change. For all products Palmer Hamilton reserves the right to make adjustments due to changing market conditions, product discontinuation, legislative requirements or other c