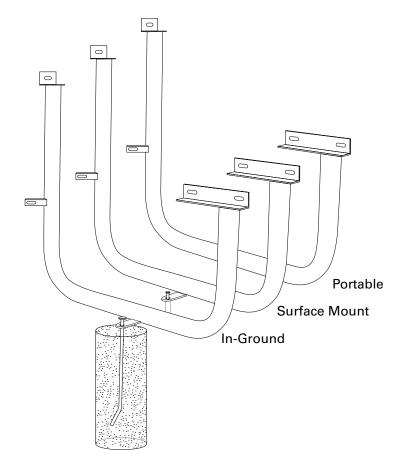

## mounting styles

P = Portable: no mount

SM = Surface Mount: concrete anchors through tabs welded to legs

IG = In-Ground: J-rods set in concrete through tabs welded to legs.

All design specifics subject to change. For all products Palmer Hamilton reserves the right to make adjustments due to changing market conditions, product discontinuation, legislative requirements or other circumstances.