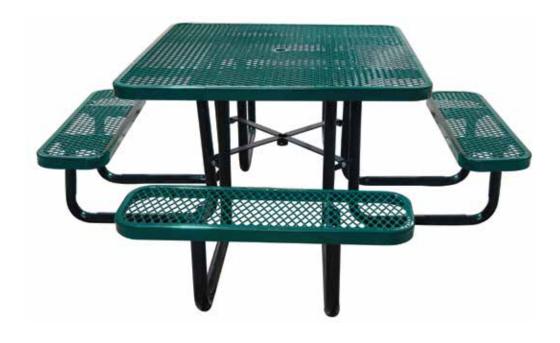

# **46" EXPANDED SQUARE TABLE**

#### Construction

- Seats and tops 9 gauge steel
- 2" galvanized tubular steel understructure
- Black polyester powder coat on understructure
- Galvanized hardware