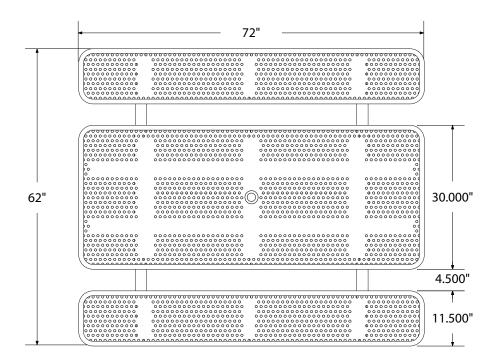

# **OF-T6XP-PERF SPECIFICATIONS**

# 6' PERFORATED PICNIC TABLE



### top view



## front view



#### side view



## product finish



#### **Coated Surfaces**

- Thermoplastic coated
- Copolymer-based, environmentally safe
- Does not fade, crack, peel, or warp
- Applied at a thickness 25-30 mils
- 5 year warranty on coating



#### Construction

- Seats and tops 9 gauge steel
- 2¾" galvanized tubular steel understructure
- Black polyester powder coat on understructure
- Galvanized hardware

### Weight

290 lbs.

## mounting styles

P = Portable: no mount

SM = Surface Mount: concrete anchors through tabs welded to legs

IG = In-Ground: either extended legs for embedding in concrete or J-rods set in concrete through tabs welded to legs.



All design specifics subject to change. For all products Palmer Hamilton reserves the right to make adjustments due to changing