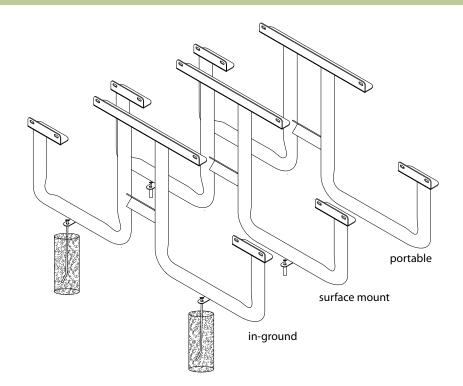

## mounting styles

P = Portable: no mount

SM = Surface Mount: concrete anchors through tabs welded to legs

IG = In-Ground: either extended legs for embedding in concrete or J-rods set in concrete through tabs welded to legs.