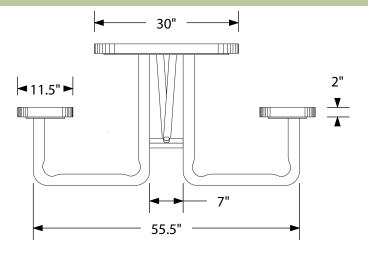

# **OF-T6XP-PERF SPECIFICATIONS**

# 6' PERFORATED PICNIC TABLE



### top view



## front view



#### side view



## product finish



#### **Coated Surfaces**

- Thermoplastic coated
- Copolymer-based, environmentally safe
- Does not fade, crack, peel, or warp
- Applied at a thickness 25-30 mils
- 5 year warranty on coating



#### Construction

- Seats and tops 9 gauge steel
- 2¾" galvanized tubular steel understructure
- Black polyester powder coat on understructure
- Galvanized hardware

### Weight

290 lbs.

## mounting styles

P = Portable: no mount

SM = Surface Mount: concrete anchors through tabs welded to legs

IG = In-Ground: either extended legs for embedding in concrete or J-rods set in concrete through tabs welded to legs.



All design specifics subject to change. For all products Palmer Hamilton reserves the right to make adjustments due to changing market conditions, product discont