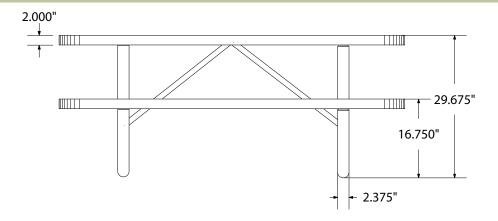

# **OF-T6XP-PERF SPECIFICATIONS**

# 6' PERFORATED PICNIC TABLE



### top view



## front view



#### side view



## product finish



#### **Coated Surfaces**

- Thermoplastic coated
- Copolymer-based, environmentally safe
- Does not fade, crack, peel, or warp
- Applied at a thickness 25-30 mils
- 5 year warranty on coating



#### Construction

- Seats and tops 9 gauge steel
- 2¾" galvanized tubular steel understructure
- Black polyester powder coat on understructure
- Galvanized hardware

### Weight

290 lbs.

## mounting styles

P = Portable: no mount

SM = Surface Mount: concrete anchors through tabs welded to legs

IG = In-Ground: either extended legs for embedding in concrete or J-rods set in concrete through tabs welded to legs.



All design specifics subject to change. For all products Palmer Hamilton reserves the right to make adjustments due to changing market condition