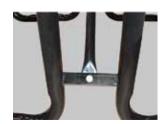

## mounting styles

P = Portable: no mount

SM = Surface Mount: concrete anchors through tabs welded to legs

IG = In-Ground: either extended legs for embedding in concrete or J-rods set in concrete through tabs welded to legs.