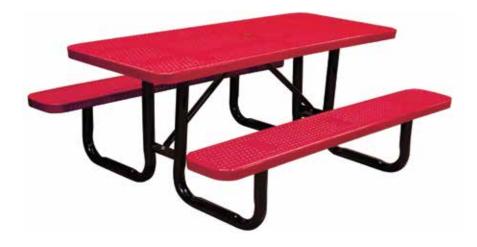

# **OF-T6XP-PERF SPECIFICATIONS**

# 6' PERFORATED PICNIC TABLE



### top view



## front view



#### side view



## product finish



#### **Coated Surfaces**

- Thermoplastic coated
- Copolymer-based, environmentally safe
- Does not fade, crack, peel, or warp
- Applied at a thickness 25-30 mils
- 5 year warranty on coating



#### Construction

- Seats and tops 9 gauge steel
- 2¾" galvanized tubular steel understructure
- Black polyester powder coat on understructure
- Galvanized hardware

### Weight

290 lbs.

## mounting styles

P = Portable: no mount

SM = Surface Mount: concrete anchors through tabs welded to legs

IG = In-Ground: either extended legs for embedding in concrete or J-rods set in concrete through tabs welded to legs.



All design specifics subject to change. For all products Palmer Hamilton reserves the right to make adjustments