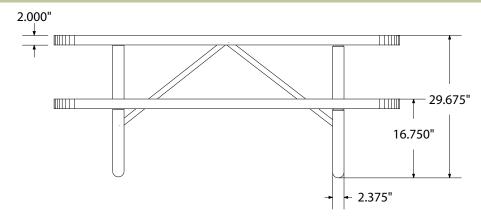

# **OF-T6XP SPECIFICATIONS**

# 6' EXPANDED PICNIC TABLE



# top view



# front view



### side view



## product finish



### **Coated Surfaces**

- Thermoplastic coated
- Copolymer-based, environmentally safe
- Does not fade, crack, peel, or warp
- Applied at a thickness 25-30 mils
- 5 year warranty on coating



### Construction

- Seats and tops 9 gauge steel
- 2¾" galvanized tubular steel understructure
- Black polyester powder coat on understructure
- Galvanized hardware

## Weight

220 lbs.

## mounting styles

P = Portable: no mount

SM = Surface Mount: concrete anchors through tabs welded to legs

IG = In-Ground: either extended legs for embedding in concrete or J-rods set in concrete through tabs welded to legs.



All design specifics subject to change. For all products Palmer Hamilton reserves the right to make adjustments due to changing market conditions, p