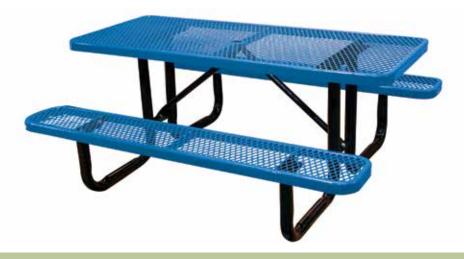

# **OF-T6XP SPECIFICATIONS**

# 6' EXPANDED PICNIC TABLE



# top view



# front view



### side view



## product finish



### **Coated Surfaces**

- Thermoplastic coated
- Copolymer-based, environmentally safe
- Does not fade, crack, peel, or warp
- Applied at a thickness 25-30 mils
- 5 year warranty on coating



### Construction

- Seats and tops 9 gauge steel
- 2¾" galvanized tubular steel understructure
- Black polyester powder coat on understructure
- Galvanized hardware

## Weight

220 lbs.

## mounting styles

P = Portable: no mount

SM = Surface Mount: concrete anchors through tabs welded to legs

IG = In-Ground: either extended legs for embedding in concrete or J-rods set in concrete through tabs welded to legs.



All design specifics subject to change. For all products Palmer Hamilton reserves the right to make adjustments due to