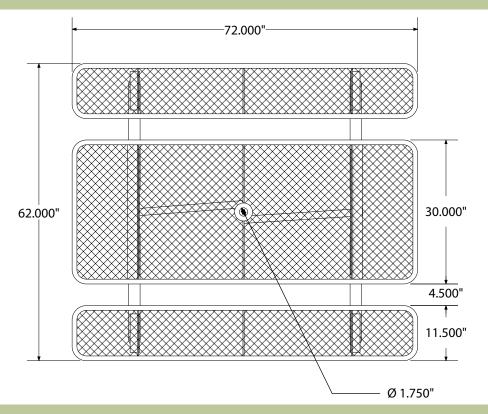

# **OF-T6XP SPECIFICATIONS**

# 6' EXPANDED PICNIC TABLE



# top view



# front view



### side view



## product finish



### **Coated Surfaces**

- Thermoplastic coated
- Copolymer-based, environmentally safe
- Does not fade, crack, peel, or warp
- Applied at a thickness 25-30 mils
- 5 year warranty on coating



### Construction

- Seats and tops 9 gauge steel
- 2¾" galvanized tubular steel understructure
- Black polyester powder coat on understructure
- Galvanized hardware

## Weight

220 lbs.

## mounting styles

P = Portable: no mount

SM = Surface Mount: concrete anchors through tabs welded to legs

IG = In-Ground: either extended legs for embedding in concrete or J-rods set in concrete through tabs welded to legs.



All design specifics subject to change. For all products Palmer Hamilton reserves the right to make adjustments due to changing mark