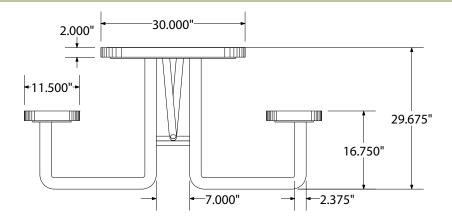

# **OF-T6XP SPECIFICATIONS**

# 6' EXPANDED PICNIC TABLE



# top view



# front view



### side view



## product finish



### **Coated Surfaces**

- Thermoplastic coated
- Copolymer-based, environmentally safe
- Does not fade, crack, peel, or warp
- Applied at a thickness 25-30 mils
- 5 year warranty on coating



### Construction

- Seats and tops 9 gauge steel
- 2¾" galvanized tubular steel understructure
- Black polyester powder coat on understructure
- Galvanized hardware

## Weight

220 lbs.

## mounting styles

P = Portable: no mount

SM = Surface Mount: concrete anchors through tabs welded to legs

IG = In-Ground: either extended legs for embedding in concrete or J-rods set in concrete through tabs welded to legs.



All design specifics subject to change. For all products Palmer Hamilton reserves the right to make adjustments due to changing market conditions, product discontinu