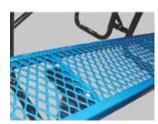

### Construction

- Seats and tops 9 gauge steel
- 2¾" galvanized tubular steel understructure
- Black polyester powder coat on understructure
- Galvanized hardware