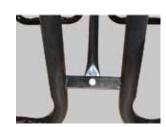

## mounting styles

P = Portable: no mount

SM = Surface Mount: concrete anchors through tabs welded to legs

IG = In-Ground: either extended legs for embedding in concrete or J-rods set in concrete through tabs welded to legs.