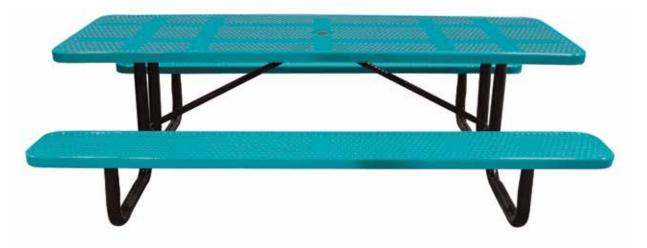

## OF-T8XP-PERF SPECIFICATIONS 8' PERFORATED PICNIC TABLE

#### Construction

- Seats and tops 9 gauge steel
- 2<sup>3</sup>/<sub>8</sub>" galvanized tubular steel understructure
- Black polyester powder coat on understructure
- Galvanized hardware

#### Weight

380 lbs.