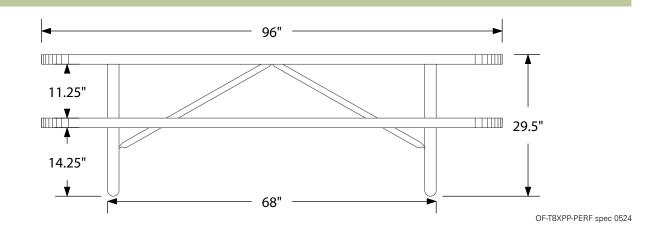

# palmer<sub>HAMILTON</sub>

## OF-T8XP-PERF SPECIFICATIONS 8' PERFORATED PICNIC TABLE



### top view



#### front view





## product finish



## Coated Surfaces

- Thermoplastic coated
  Copolymer-based,
- environmentally safe
- Does not fade, crack, peel, or warp
- Applied at a thickness 25-30 mils
- 5 year warranty on coating



#### Construction

- Seats and tops 9 gauge steel
- 2<sup>3</sup>/<sub>8</sub>" galvanized tubular steel understructure
- Black polyester powder coat on understructure
- Galvanized hardware

#### Weight

380 lbs.

## mounting styles

P = Portable: no mount

SM = Surface Mount: concrete anchors through tabs welded to legs

IG = In-Ground: either extended legs for embedding in concrete or J-rods set in concrete through tabs welded to legs.



All design specifics subject to change. For all products Palmer Hamilton reserves the right to make adjustments due to changing market cond