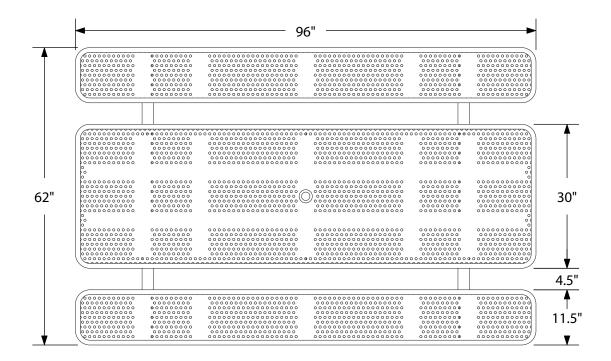

# palmer<sub>HAMILTON</sub>

## OF-T8XP-PERF SPECIFICATIONS 8' PERFORATED PICNIC TABLE



### top view



#### front view





## product finish



## Coated Surfaces

- Thermoplastic coated
  Copolymer-based,
- environmentally safe
- Does not fade, crack, peel, or warp
- Applied at a thickness 25-30 mils
- 5 year warranty on coating



#### Construction

- Seats and tops 9 gauge steel
- 2<sup>3</sup>/<sub>8</sub>" galvanized tubular steel understructure
- Black polyester powder coat on understructure
- Galvanized hardware

#### Weight

380 lbs.

## mounting styles

P = Portable: no mount

SM = Surface Mount: concrete anchors through tabs welded to legs

IG = In-Ground: either extended legs for embedding in concrete or J-rods set in concrete through tabs welded to legs.



All design specifics subject to change. For all products Palmer Hamilton reserves the right to make adjustments due to c