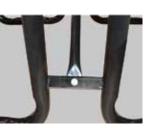

## mounting styles

P = Portable: no mount

SM = Surface Mount: concrete anchors through tabs welded to legs

IG = In-Ground: either extended legs for embedding in concrete or J-rods set in concrete through tabs welded to legs.