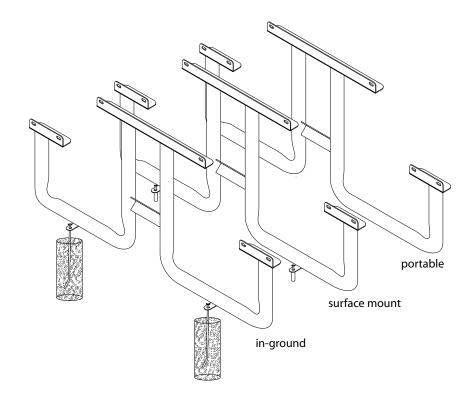

## mounting styles

P = Portable: no mount

SM = Surface Mount: concrete anchors through tabs welded to legs

IG = In-Ground: either extended legs for embedding in concrete or J-rods set in concrete through tabs welded to legs.