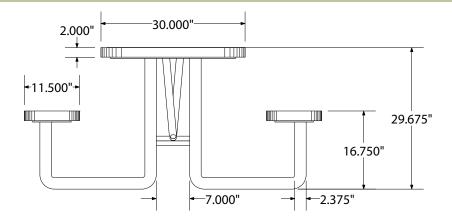

# **OF-T8XP SPECIFICATIONS**

## 8' EXPANDED PICNIC TABLE



## top view



## front view



#### side view



### product finish



#### **Coated Surfaces**

- Thermoplastic coated
- Copolymer-based, environmentally safe
- Does not fade, crack, peel, or warp
- Applied at a thickness 25-30 mils
- 5 year warranty on coating



#### Construction

- Seats and tops 9 gauge steel
- 2¾" galvanized tubular steel understructure
- Black polyester powder coat on understructure
- Galvanized hardware

### Weight

• 380 lbs.

### mounting styles

P = Portable: no mount

SM = Surface Mount: concrete anchors through tabs welded to legs

IG = In-Ground: either extended legs for embedding in concrete or J-rods set in concrete through tabs welded to legs.



All design specifics subject to change. For all products Palmer Hamilton reserves the right to make adjustments due to changing market conditions, product dis