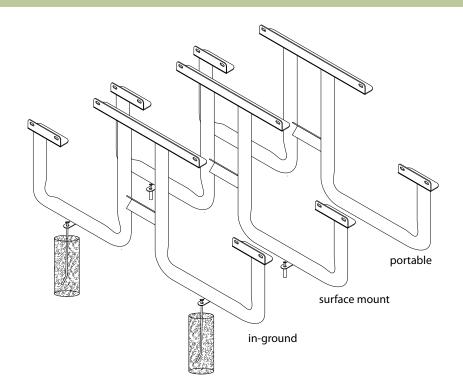

### mounting styles

P = Portable: no mount

SM = Surface Mount: concrete anchors through tabs welded to legs

IG = In-Ground: either extended legs for embedding in concrete or J-rods set in concrete through tabs welded to legs.