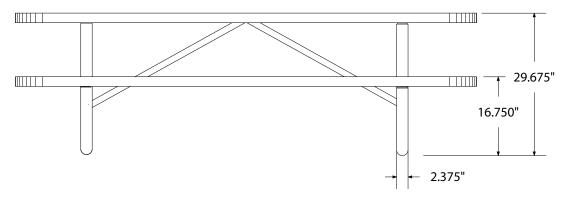

# **OF-T8XP SPECIFICATIONS**

## 8' EXPANDED PICNIC TABLE



## top view



## front view



#### side view



### product finish



#### **Coated Surfaces**

- Thermoplastic coated
- Copolymer-based, environmentally safe
- Does not fade, crack, peel, or warp
- Applied at a thickness 25-30 mils
- 5 year warranty on coating



#### Construction

- Seats and tops 9 gauge steel
- 2¾" galvanized tubular steel understructure
- Black polyester powder coat on understructure
- Galvanized hardware

### Weight

• 380 lbs.

### mounting styles

P = Portable: no mount

SM = Surface Mount: concrete anchors through tabs welded to legs

IG = In-Ground: either extended legs for embedding in concrete or J-rods set in concrete through tabs welded to legs.



All design specifics subject to change. For all products Palmer Hamilton reserves the right to make adjustments due to changing market condi