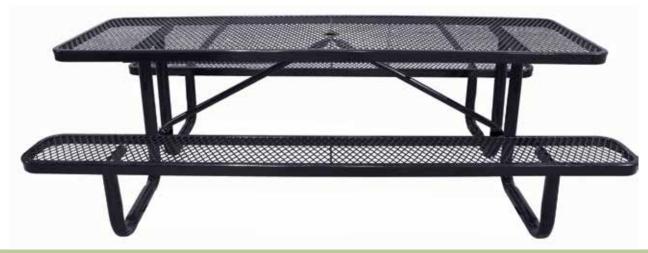

# **OF-T8XP SPECIFICATIONS**

## 8' EXPANDED PICNIC TABLE



## top view



## front view



#### side view



### product finish



#### **Coated Surfaces**

- Thermoplastic coated
- Copolymer-based, environmentally safe
- Does not fade, crack, peel, or warp
- Applied at a thickness 25-30 mils
- 5 year warranty on coating



#### Construction

- Seats and tops 9 gauge steel
- 2¾" galvanized tubular steel understructure
- Black polyester powder coat on understructure
- Galvanized hardware

### Weight

• 380 lbs.

### mounting styles

P = Portable: no mount

SM = Surface Mount: concrete anchors through tabs welded to legs

IG = In-Ground: either extended legs for embedding in concrete or J-rods set in concrete through tabs welded to legs.



All design specifics subject to change. For all products Palmer Hamilton reserves the right to make adjustme