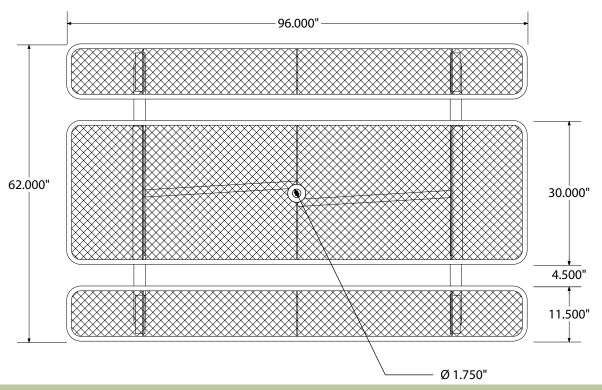

# **OF-T8XP SPECIFICATIONS**

## 8' EXPANDED PICNIC TABLE



## top view



## front view



#### side view



### product finish



#### **Coated Surfaces**

- Thermoplastic coated
- Copolymer-based, environmentally safe
- Does not fade, crack, peel, or warp
- Applied at a thickness 25-30 mils
- 5 year warranty on coating



#### Construction

- Seats and tops 9 gauge steel
- 2¾" galvanized tubular steel understructure
- Black polyester powder coat on understructure
- Galvanized hardware

### Weight

• 380 lbs.

### mounting styles

P = Portable: no mount

SM = Surface Mount: concrete anchors through tabs welded to legs

IG = In-Ground: either extended legs for embedding in concrete or J-rods set in concrete through tabs welded to legs.



All design specifics subject to change. For all products Palmer Hamilton reserves the right to make adjustments due to chan