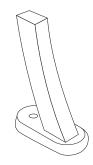

# mounting styles

P = Portable: no mount

SM = Surface Mount: concrete anchors through holes in feet

IG = In-Ground: J-rods set in concrete through holes in feet

portable

surface mount

All design specifics subject to change. For all products Palmer Hamilton reserves the right to make adjustments due to changing market conditions, product discontinuation, legislative requirements or other circumstances.