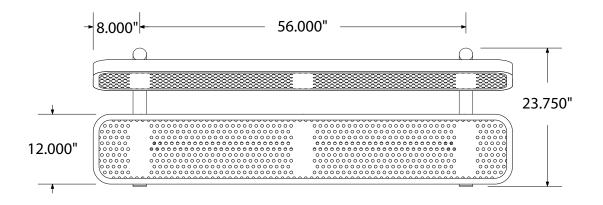

# SPEC SHEET OF-B6WB-PERF 6' STANDARD PERFORATED METAL BENCH WITH BACK



### top view



## front view



OF-B6WB-PERF Spec 0724



### product finish



# Coated Surfaces

- Thermoplastic coated Copolymer-based, environmentally safe
  Does not fade, crack, peel,
- or warp Applied at a thickness
- 25-30 mils
- 5 year warranty on coating



### Construction

- Seat and back 9 gauge steel
- Tubular understructure of galvanized steel finished in black polyester powder coating
- Galvanized hardware

### Weight

• 160 lbs

# mounting styles

P = Portable: no mount

SM = Surface Mount: concrete anchors through holes in feet

IG = In-Ground: J-rods set in concrete through holes in feet







portable

surface mount



All design specifics subject to change. For all products Palmer Hamilton reserves the right to make adjustments due to changing market conditions, product discontinu