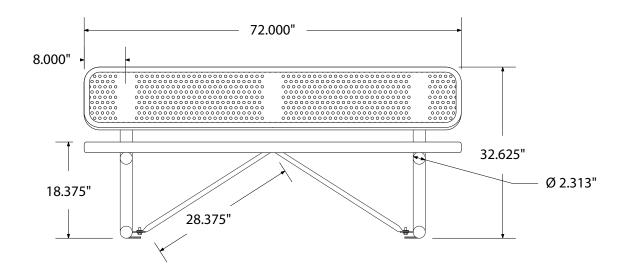

# SPEC SHEET OF-B6WB-PERF 6' STANDARD PERFORATED METAL BENCH WITH BACK



### top view



## front view



OF-B6WB-PERF Spec 0724



### product finish



# Coated Surfaces

- Thermoplastic coated Copolymer-based, environmentally safe
  Does not fade, crack, peel,
- or warp Applied at a thickness
- 25-30 mils
- 5 year warranty on coating



### Construction

- Seat and back 9 gauge steel
- Tubular understructure of galvanized steel finished in black polyester powder coating
- Galvanized hardware

### Weight

• 160 lbs

# mounting styles

P = Portable: no mount

SM = Surface Mount: concrete anchors through holes in feet

IG = In-Ground: J-rods set in concrete through holes in feet







portable

surface mount



All design specifics subject to change. For all products Palmer Hamilton reserves the right to make adjustments due to changing market conditions, product discontinuation, legislativ