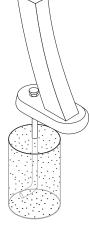

# mounting styles

P = Portable: no mount

SM = Surface Mount: concrete anchors through holes in feet

IG = In-Ground: J-rods set in concrete through holes in feet

portable

surface mount

All design specifics subject to change. For all products Palmer Hamilton reserves the right to make adjustments due to changing market conditions, product discontinuation, legislative requirements or other circumstances.