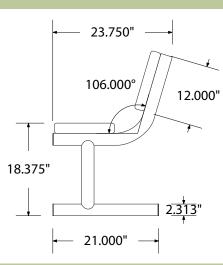

### Construction

- Seat and back 9 gauge steel
- Tubular understructure of galvanized steel finished in black polyester powder coating
- Galvanized hardware