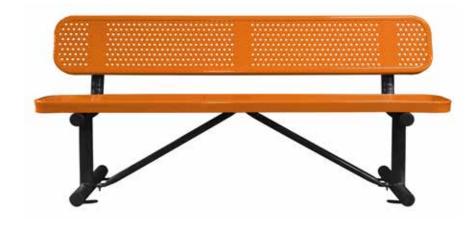

# SPEC SHEET OF-B6WB-PERF 6' STANDARD PERFORATED METAL BENCH WITH BACK



### top view



## front view



OF-B6WB-PERF Spec 0724



### product finish



# Coated Surfaces

- Thermoplastic coated Copolymer-based, environmentally safe
  Does not fade, crack, peel,
- or warp Applied at a thickness
- 25-30 mils
- 5 year warranty on coating



### Construction

- Seat and back 9 gauge steel
- Tubular understructure of galvanized steel finished in black polyester powder coating
- Galvanized hardware

### Weight

• 160 lbs

# mounting styles

P = Portable: no mount

SM = Surface Mount: concrete anchors through holes in feet

IG = In-Ground: J-rods set in concrete through holes in feet







portable

surface mount



All design specifics subject to change. For all products Palmer Hamilton reserves the right to make adjustments due to changing market conditions, pr