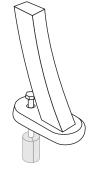

# mounting styles

P = Portable: no mount

SM = Surface Mount: concrete anchors through holes in feet

IG = In-Ground: J-rods set in concrete through holes in feet

portable

surface mount

All design specifics subject to change. For all products Palmer Hamilton reserves the right to make adjustments due to changing market conditions, product discontinuation, legislative requirements or other circumstances.