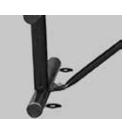

# mounting styles

P = Portable: no mount

SM = Surface Mount: concrete anchors through holes in feet

IG = In-Ground: J-rods set in concrete through holes in feet

portable

surface mount

All design specifics subject to change. For all products Palmer Hamilton reserves the right to make adjustments due to changing market conditions, product discontinuation, legislative requirements or other circumstances.