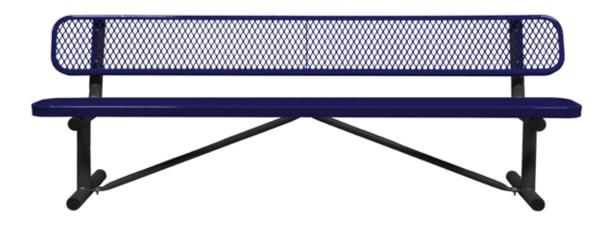

# **SPEC SHEET OF-B8WB**

## 8' STANDARD EXPANDED METAL BENCH WITH BACK



## top view



## front view



## side view



#### product finish



#### **Coated Surfaces**

- Thermoplastic coated Copolymer-based, environmentally safe
- Does not fade, crack, peel, or warp
- Applied at a thickness 25-30 mils
- 5 year warranty on coating



#### Construction

- Seat and back 11 gauge steel
- Tubular understructure of galvanized steel finished in black polyester powder coating
- Galvanized hardware

#### Weight

• 180 lbs

### mounting styles

P = Portable: no mount

SM = Surface Mount: concrete anchors through holes in feet

IG = In-Ground: J-rods set in concrete through holes in feet







portable

70950

surface mount

in-ground

All design specifics subject to change. For all products Palmer Hamilton reserves the right to make adjustments due to changing marke