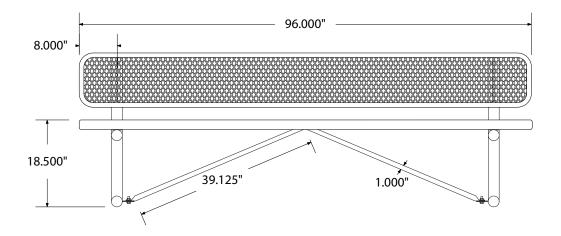

# **SPEC SHEET OF-B8WB**

## 8' STANDARD EXPANDED METAL BENCH WITH BACK



## top view



## front view



## side view



#### product finish



#### **Coated Surfaces**

- Thermoplastic coated Copolymer-based, environmentally safe
- Does not fade, crack, peel, or warp
- Applied at a thickness 25-30 mils
- 5 year warranty on coating



#### Construction

- Seat and back 11 gauge steel
- Tubular understructure of galvanized steel finished in black polyester powder coating
- Galvanized hardware

#### Weight

• 180 lbs

### mounting styles

P = Portable: no mount

SM = Surface Mount: concrete anchors through holes in feet

IG = In-Ground: J-rods set in concrete through holes in feet







portable

70950

surface mount

in-ground

All design specifics subject to change. For all products Palmer Hamilton reserves the right to make adjustments due to changing market conditions, product discontinu