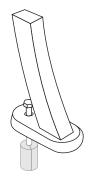

### mounting styles

P = Portable: no mount

SM = Surface Mount: concrete anchors through holes in feet

IG = In-Ground: J-rods set in concrete through holes in feet

portable

70950

surface mount

in-ground