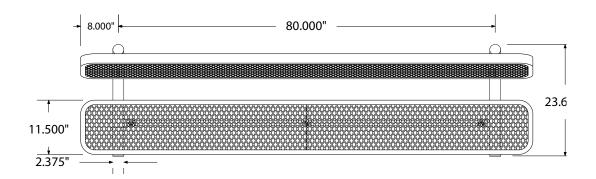

# **SPEC SHEET OF-B8WB**

## 8' STANDARD EXPANDED METAL BENCH WITH BACK



## top view



## front view



## side view



#### product finish



#### **Coated Surfaces**

- Thermoplastic coated Copolymer-based, environmentally safe
- Does not fade, crack, peel, or warp
- Applied at a thickness 25-30 mils
- 5 year warranty on coating



#### Construction

- Seat and back 11 gauge steel
- Tubular understructure of galvanized steel finished in black polyester powder coating
- Galvanized hardware

#### Weight

• 180 lbs

### mounting styles

P = Portable: no mount

SM = Surface Mount: concrete anchors through holes in feet

IG = In-Ground: J-rods set in concrete through holes in feet







portable

70950

surface mount

in-ground

All design specifics subject to change. For all products Palmer Hamilton reserves the right to make adjustments due to changing market conditions, p