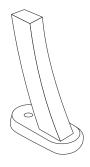

### mounting styles

P = Portable: no mount

SM = Surface Mount: concrete anchors through holes in feet

IG = In-Ground: J-rods set in concrete through holes in feet

portable

70950

surface mount

in-ground