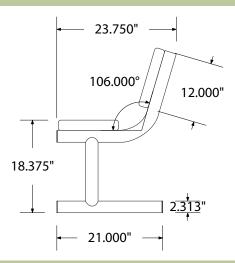

# **SPEC SHEET OF-B8WB**

## 8' STANDARD EXPANDED METAL BENCH WITH BACK



## top view



## front view



## side view



#### product finish



#### **Coated Surfaces**

- Thermoplastic coated Copolymer-based, environmentally safe
- Does not fade, crack, peel, or warp
- Applied at a thickness 25-30 mils
- 5 year warranty on coating



#### Construction

- Seat and back 11 gauge steel
- Tubular understructure of galvanized steel finished in black polyester powder coating
- Galvanized hardware

#### Weight

• 180 lbs

### mounting styles

P = Portable: no mount

SM = Surface Mount: concrete anchors through holes in feet

IG = In-Ground: J-rods set in concrete through holes in feet







portable

70950

surface mount

in-ground

All design specifics subject to change. For all products Palmer Hamilton reserves the right to make adjustments due to changing market conditions, product discontinuation, legislati