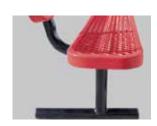

## 8' STANDARD EXPANDED METAL BENCH WITH BACK

#### product finish

#### **Coated Surfaces**

- Thermoplastic coated Copolymer-based, environmentally safe
- Does not fade, crack, peel, or warp
- Applied at a thickness 25-30 mils
- 5 year warranty on coating

#### Construction

- Seat and back 11 gauge steel
- Tubular understructure of galvanized steel finished in black polyester powder coating
- Galvanized hardware

#### Weight

• 180 lbs