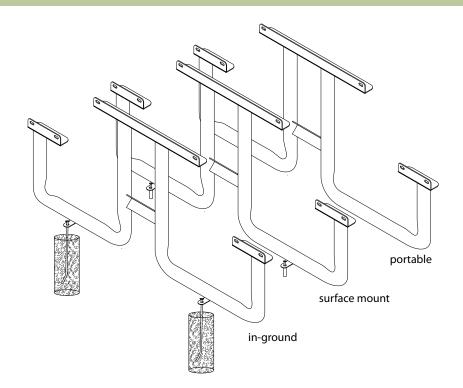

## mounting styles

P = Portable: no mount

SM = Surface Mount: concrete anchors through tabs welded to legs

IG = In-Ground: either extended legs for embedding in concrete or J-rods set in concrete through tabs welded to legs.