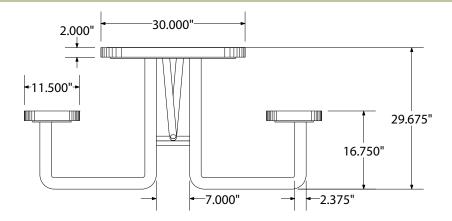

# **OF-T8XP-ADA SPECIFICATIONS**

# 8' EXPANDED METAL ADA PICNIC TABLE





# front view



#### side view



### product finish



#### **Coated Surfaces**

- Thermoplastic coated
- Copolymer-based, environmentally safe
- Does not fade, crack, peel, or warp
- Applied at a thickness 25-30 mils
- 5 year warranty on coating



#### Construction

- Seats and tops 9 gauge steel 2%" galvanized tubular steel understructure
- Black polyester powder coat on understructure
- Galvanized hardware

## Weight

• 275 lbs.

## mounting styles

P = Portable: no mount

SM = Surface Mount: concrete anchors through tabs welded to legs

IG = In-Ground: either extended legs for embedding in concrete or J-rods set in concrete through tabs welded to legs.



All design specifics subject to change. For all products Palmer Hamilton reserves the right to make adjustments due to changing market conditions, product discont