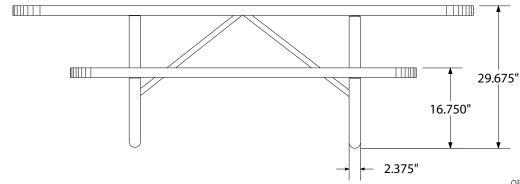

# **OF-T8XP-ADA SPECIFICATIONS**

# 8' EXPANDED METAL ADA PICNIC TABLE





# front view



#### side view



### product finish



#### **Coated Surfaces**

- Thermoplastic coated
- Copolymer-based, environmentally safe
- Does not fade, crack, peel, or warp
- Applied at a thickness 25-30 mils
- 5 year warranty on coating



#### Construction

- Seats and tops 9 gauge steel 2%" galvanized tubular steel understructure
- Black polyester powder coat on understructure
- Galvanized hardware

## Weight

• 275 lbs.

## mounting styles

P = Portable: no mount

SM = Surface Mount: concrete anchors through tabs welded to legs

IG = In-Ground: either extended legs for embedding in concrete or J-rods set in concrete through tabs welded to legs.



All design specifics subject to change. For all products Palmer Hamilton reserves the right to make adjustments due to changing market condition