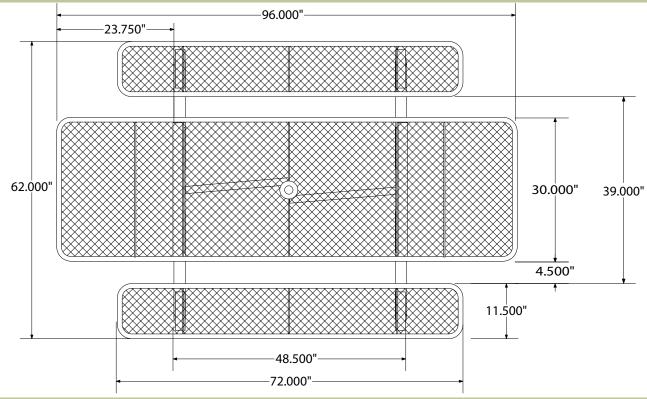

# **OF-T8XP-ADA SPECIFICATIONS**

# 8' EXPANDED METAL ADA PICNIC TABLE





# front view



#### side view



### product finish



#### **Coated Surfaces**

- Thermoplastic coated
- Copolymer-based, environmentally safe
- Does not fade, crack, peel, or warp
- Applied at a thickness 25-30 mils
- 5 year warranty on coating



#### Construction

- Seats and tops 9 gauge steel 2%" galvanized tubular steel understructure
- Black polyester powder coat on understructure
- Galvanized hardware

## Weight

• 275 lbs.

## mounting styles

P = Portable: no mount

SM = Surface Mount: concrete anchors through tabs welded to legs

IG = In-Ground: either extended legs for embedding in concrete or J-rods set in concrete through tabs welded to legs.



All design specifics subject to change. For all products Palmer Hamilton reserves the right to make adjustments due to changing