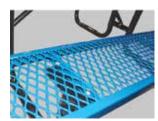

# 8' EXPANDED METAL ADA PICNIC TABLE

#### Construction

- Seats and tops 9 gauge steel 2%" galvanized tubular steel understructure
- Black polyester powder coat on understructure
- Galvanized hardware