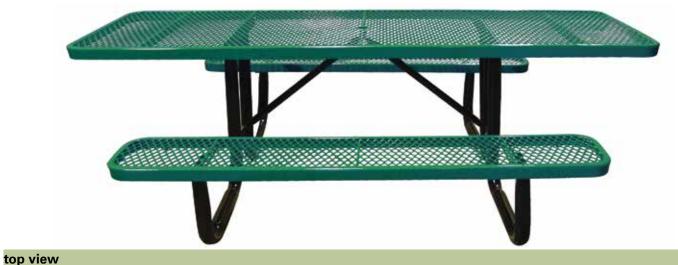

# **OF-T8XP-ADA SPECIFICATIONS**

# 8' EXPANDED METAL ADA PICNIC TABLE





# front view



#### side view



### product finish



#### **Coated Surfaces**

- Thermoplastic coated
- Copolymer-based, environmentally safe
- Does not fade, crack, peel, or warp
- Applied at a thickness 25-30 mils
- 5 year warranty on coating



#### Construction

- Seats and tops 9 gauge steel 2%" galvanized tubular steel understructure
- Black polyester powder coat on understructure
- Galvanized hardware

## Weight

• 275 lbs.

## mounting styles

P = Portable: no mount

SM = Surface Mount: concrete anchors through tabs welded to legs

IG = In-Ground: either extended legs for embedding in concrete or J-rods set in concrete through tabs welded to legs.



All design specifics subject to change. For all products Palmer Hamilton reserves the right to make adjustments due to changin