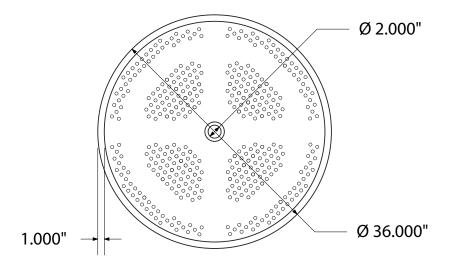

# **OF-36TAB40 SPECIFICATIONS**

36" PERFORATED PEDESTAL TABLE, 40" HIGH

photo

top view