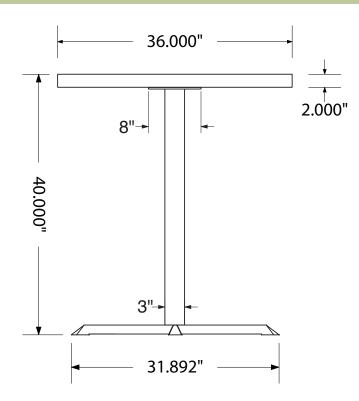

# **OF-36TAB40 SPECIFICATIONS**

36" PERFORATED PEDESTAL TABLE, 40" HIGH

photo

top view

#### Construction

- Table tops 11 gauge steel
- 3" Tubular steel support
- Cast iron base
- Nuts, washers and bolts galvanized steel