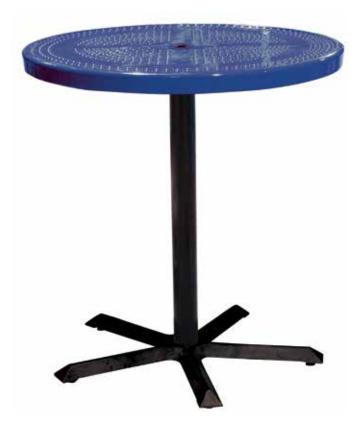

# **OF-36TAB40 SPECIFICATIONS**

36" PERFORATED PEDESTAL TABLE, 40" HIGH

photo

top view