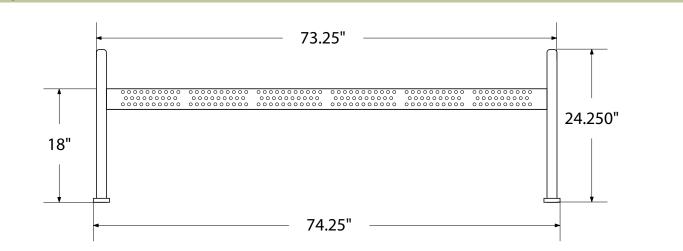

# SPEC SHEET OF-RFNB6-PERF 6' PERFORATED BENCH WITHOUT BACK



#### top view









# product finish



#### Coated Surfaces

- Thermoplastic coatedCopolymer-based,
- environmentally safeDoes not fade, crack, peel,
- or warp
- Applied at a thickness 25-30 mils
- 5 year warranty on coating

## Construction

- Seat and back 9 gauge steel
- Cast iron leg structures
- Galvanized hardware

## Weight

•

175 lbs

# mounting styles

P = Portable: no mount

SM = Surface Mount: concrete anchors through holes in feet

IG = In-Ground: J-rods set in concrete through holes in feet







portable

surface mount

in-ground

legislative requirements or other circumstances.

All design specifics subject to change. For all products Palmer Hamilton reserves the right to make adjustments due to changing market conditions, product discontinuation,