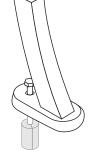

# mounting styles

P = Portable: no mount

SM = Surface Mount: concrete anchors through holes in feet

IG = In-Ground: J-rods set in concrete through holes in feet

portable

surface mount

in-ground

legislative requirements or other circumstances.