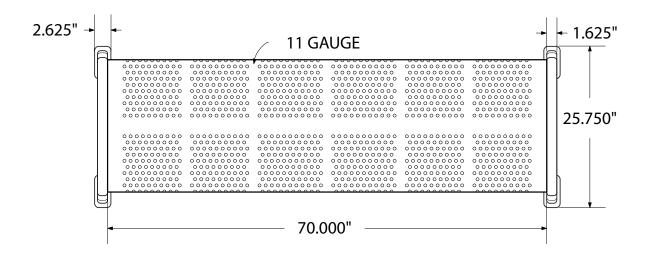

# SPEC SHEET OF-RFNB6-PERF 6' PERFORATED BENCH WITHOUT BACK



#### top view









# product finish



#### Coated Surfaces

- Thermoplastic coatedCopolymer-based,
- environmentally safeDoes not fade, crack, peel,
- or warp
- Applied at a thickness 25-30 mils
- 5 year warranty on coating

## Construction

- Seat and back 9 gauge steel
- Cast iron leg structures
- Galvanized hardware

## Weight

•

175 lbs

# mounting styles

P = Portable: no mount

SM = Surface Mount: concrete anchors through holes in feet

IG = In-Ground: J-rods set in concrete through holes in feet







portable

surface mount

in-ground

legislative requirements or other circumstances.

All design specifics subject to change. For all products Palmer Hamilton reserves the right to make adjustments due to changing market conditions, product discontinuation,