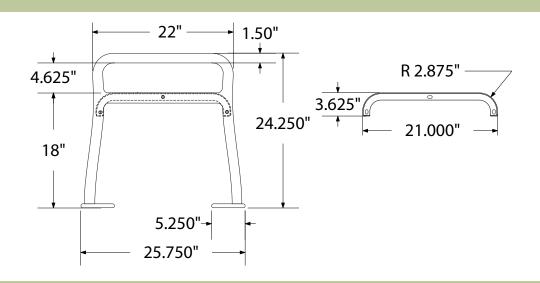

## Construction

- Seat and back 9 gauge steel
- Cast iron leg structures
- Galvanized hardware