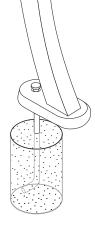

# mounting styles

P = Portable: no mount

SM = Surface Mount: concrete anchors through holes in feet

IG = In-Ground: J-rods set in concrete through holes in feet

portable

surface mount

in-ground

legislative requirements or other circumstances.