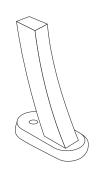

# mounting styles

P = Portable: no mount

SM = Surface Mount: concrete anchors through holes in feet

IG = In-Ground: J-rods set in concrete through holes in feet

portable

surface mount

in-ground

legislative requirements or other circumstances.