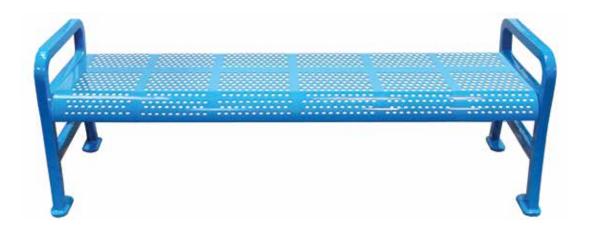

# SPEC SHEET OF-RFNB6-PERF 6' PERFORATED BENCH WITHOUT BACK



#### top view









# product finish



#### Coated Surfaces

- Thermoplastic coatedCopolymer-based,
- environmentally safeDoes not fade, crack, peel,
- or warp
- Applied at a thickness 25-30 mils
- 5 year warranty on coating

## Construction

- Seat and back 9 gauge steel
- Cast iron leg structures
- Galvanized hardware

## Weight

•

175 lbs

# mounting styles

P = Portable: no mount

SM = Surface Mount: concrete anchors through holes in feet

IG = In-Ground: J-rods set in concrete through holes in feet







portable

surface mount

in-ground

legislative requirements or other circumstances.

All design specifics subject to change. For all products Palmer Hamilton reserves the right to make adjustments due to changing market conditions, product discontinuation,