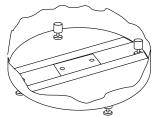

# bottom / top view

## **Receptacle Construction**

- 1/4" x 2" Steel straps
- 1½" Steel tube lip
- 4 Leveler feet
- Surface mount plate for B100, B200 mounts (see below)

## P = Portable :

No mount.

## **Surface Mount 1:**

Concrete anchors through bottom plate.

Note: Levelers and bracket for portable mounting and Surface Mount Style 1 included. Other mounts are sold separately.