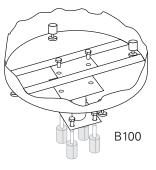

## **Receptacle Construction**

- 1/4" x 2" Steel straps
- 1½" Steel tube lip
- 4 Leveler feet
- Surface mount plate for B100, B200 mounts (see below)

# **Surface Mount 2:**

Bolts through bottom plate into B100 surface mount. B100 Mounted to concrete with anchors.