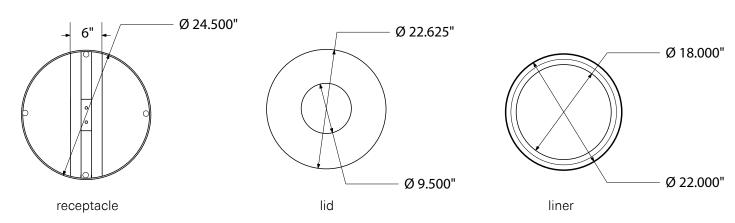

# **OF-SC32-SML SPECIFICATIONS**

# 32 GAL. RING RECEPTACLE WITH SPUN METAL LID AND PLASTIC LINER



# bottom / top view



# front view



## product details



### **Coated Surfaces**

- Thermoplastic coated
- Copolymer-based, environmentally safe
- Does not fade, crack, peel, or warp
- Applied at a thickness 25-30 mils
- 5 year warranty on coating

# Weight

180 lbs.



#### ₋iner

• Black polyethylene plastic

## **Receptacle Construction**

- 1/4" x 2" Steel straps
- 1½" Steel tube lip
- 4 Leveler feet
- Surface mount plate for B100, B200 mounts (see below)

## mounting styles

## P = Portable :

No mount.

## **Surface Mount 1:**

Concrete anchors through bottom plate.

Note: Levelers and bracket for portable mounting and Surface Mount Style 1 included. Other mounts are sold separately.

# **Surface Mount 2:**

Bolts through bottom plate into B100 surface mount. B100 Mounted to concrete with anchors.

#