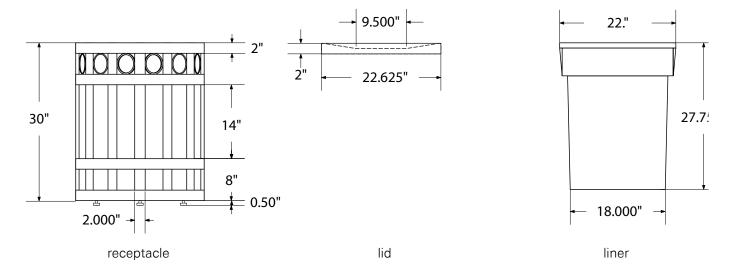

# front view

## **Receptacle Construction**

- 1/4" x 2" Steel straps
- 1½" Steel tube lip
- 4 Leveler feet
- Surface mount plate for B100, B200 mounts (see below)