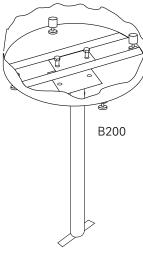

# IG = In-Ground:

Bolts through bottom plate into B200 surface mount. B200 embedded in hole filled with concrete.

**Portable** 

**Surface Mount 1** 

**Surface Mount 2** 

**In-Ground** 