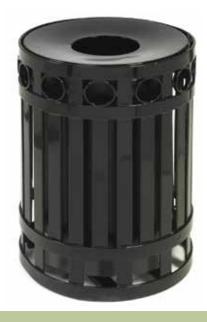

# 32 GAL. RING RECEPTACLE WITH SPUN METAL LID AND PLASTIC LINER

## product details