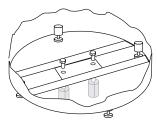

# front view

## **Receptacle Construction**

- 1/4" x 2" Steel straps
- 1½" Steel tube lip
- 4 Leveler feet
- Surface mount plate for B100, B200 mounts (see below)