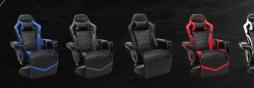

900**

Ready to take your gaming to the next level? RESPAWN has the perfect seating solution for the gamer who craves an extra level of comfort. The RESPAWN 900 Racing Style Gaming Recliner helps you win while relaxing in style.

## **FEATURES**

- Segmented padding and a headrest pillow provide comfort
- Built-in cup holder on left arm
- Back recline and footrest operate independently
- Independent back reclines 135-degrees
- Seat and footrest feature a continuous surface
- Removable side pouch for remotes and controllers
- Recliner swivels 360 degrees
- 275 lb weight capacity

### **SPECS**

Overall Height: 42.9"

Overall Width: 33.1"

Overall Depth: 36.2"

Int. Arm Width: 24.4"

Arm Height: 23.6"

Seat Height: 18.1"

Seat Size: 21.3"W x 22.4"D

Back Size: 20.5"W x 33.5"H

#### COLORS





**GRAY** 

**BLACK** 

RED

WHITE

**GRAY**