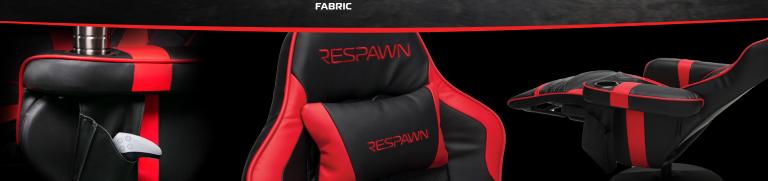

## **FEATURES**

- Segmented padding and a headrest pillow provide comfort
- Built-in cup holder on left arm
- Back recline and footrest operate independently
- Independent back reclines 135-degrees
- Seat and footrest feature a continuous surface
- Removable side pouch for remotes and controllers
- Recliner swivels 360 degrees
- 275 lb weight capacity