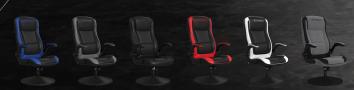

# RESPAVVN

RESPAWN

## **RESPAWN 800**

Introducing the Respawn 800 Gaming Rocker, the ultimate solution for gamers seeking exceptional comfort and ergonomic support. Enjoy intense gaming sessions or multiplayer fun. Flip up the arms, rock back and swivel into the action.

#### **FEATURES**

- High back with extra head and neck cushioning
- Padded, pivoting armrests flip up
- Tilt recline to 117 degrees
- Tilt tension adjustment
- Trumpet pedestal base provides sturdy support
- Rocker swivels 360 degrees
- 275 lb weight capacity

#### **SPECS**

Overall Height: 42"

Overall Width: 25.5"

Overall Depth: 27.5" Int. Arm Width: 20.5" Seat Height: 15.5"

Seat Size: 21.75"W x 27"D

Back Size: 20.5"W x 26"H

Chair Weight: 32 lbs

### COLORS



BLUE

**GRAY** 

BLACK

RED

WHITE

**GRAY FABRIC**