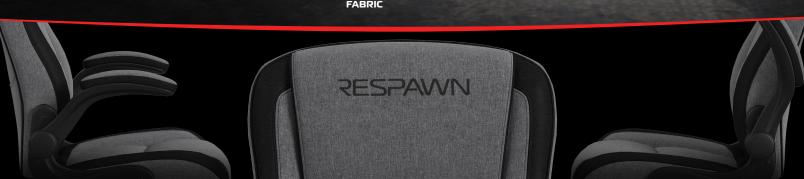

RESPAVVN

RESPAWN

## **RESPAWN 800**

Introducing the Respawn 800 Gaming Rocker, the ultimate solution for gamers seeking exceptional comfort and ergonomic support. Enjoy intense gaming sessions or multiplayer fun. Flip up the arms, rock back and swivel into the action.

#### **FEATURES**

- High back with extra head and neck cushioning
- Padded, pivoting armrests flip up
- Tilt recline to 117 degrees
- Tilt tension adjustment
- Trumpet pedestal base provides sturdy support
- Rocker swivels 360 degrees
- 275 lb weight capacity

#### **SPECS**

Overall Height: 42"

Overall Width: 25.5"

Overall Depth: 27.5" Int. Arm Width: 20.5" Seat Height: 15.5"

Seat Size: 21.75"W x 27"D

Back Size: 20.5"W x 26"H

Chair Weight: 32 lbs

### COLORS



BLUE

**GRAY** 

BLACK

RED

WHITE

**GRAY FABRIC**